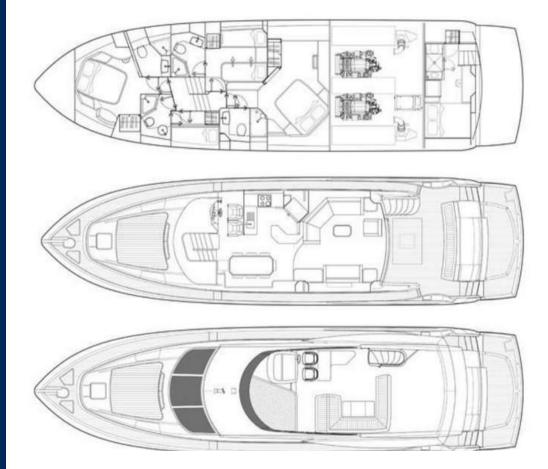

Fuel consumption: 340 L/h

Number of Cabins: 4

1 Master, 1 VIP, 1 Twin Convertible

to Double & 1 Bunk Cabin

Guests: 8 night / 12 day