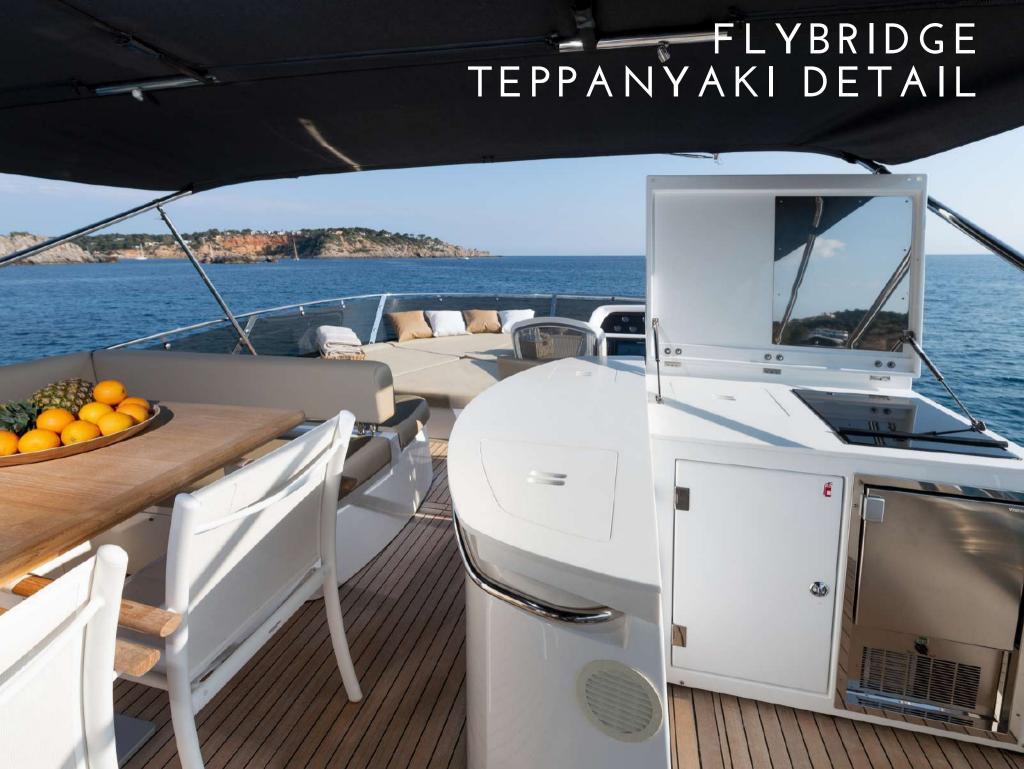

## Cala Di Luna is easily the most versatile yacht in the Balearic Islands; it masterly blends habitability, a complete equipment & a great speed.

- Berth in the exclusive VIP area of Marina Ibiza next to the famous restaurant Lío
  - Fin stabilizers that provide further comfort, both at anchor & cruising
- A hydraulic platform, which among other benefits, improves the elderly access to the yacht after a refreshing swim
  - Fully equipped flybridge with wet-bar, personalized with teppanyaki, two ice makers, a
    fabulous lounge area & a large dining table fit for 12 guests
    - Capacity at night for 8 guests in 4 ensuite cabins, 3 of them double