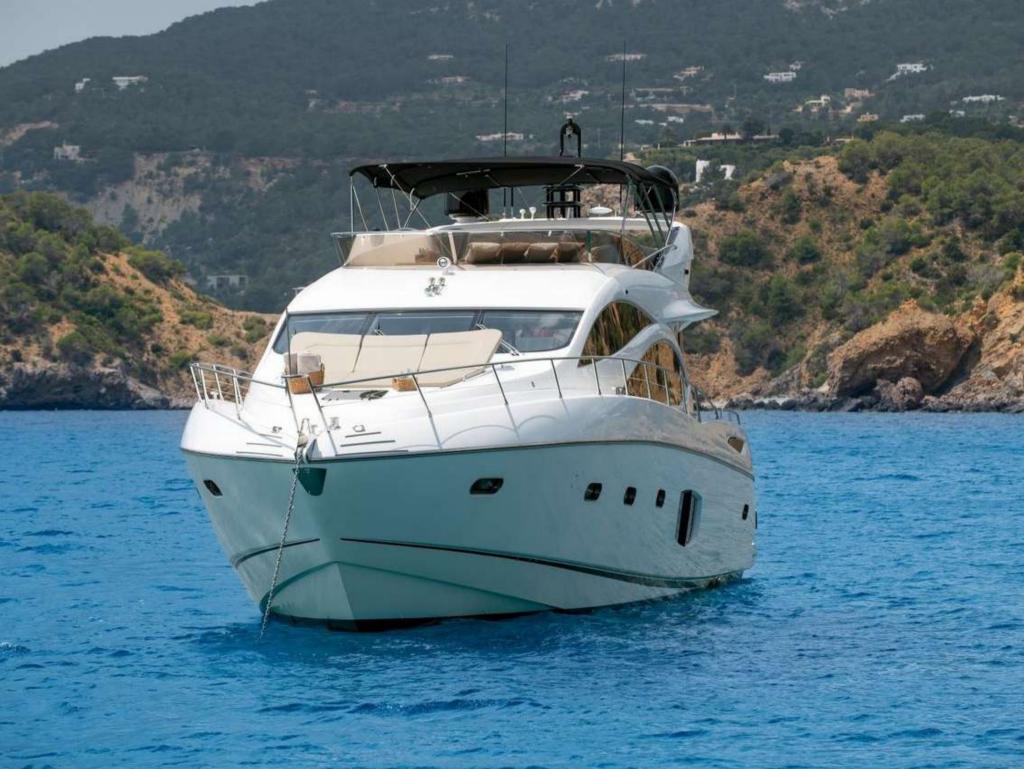

## Cala Di Luna is easily the most versatile yacht in the Balearic Islands; it masterly blends habitability, a complete equipment & a great speed.

- Berth in the exclusive VIP area of Marina Ibiza next to the famous restaurant Lío
  - Fin stabilizers that provide further comfort, both at anchor & cruising
- A hydraulic platform, which among other benefits, improves the elderly access to the yacht after a refreshing swim
  - Fully equipped flybridge with wet-bar, personalized with teppanyaki, two ice makers, a
    fabulous lounge area & a large dining table fit for 12 guests
    - Capacity at night for 8 guests in 4 ensuite cabins, 3 of them double