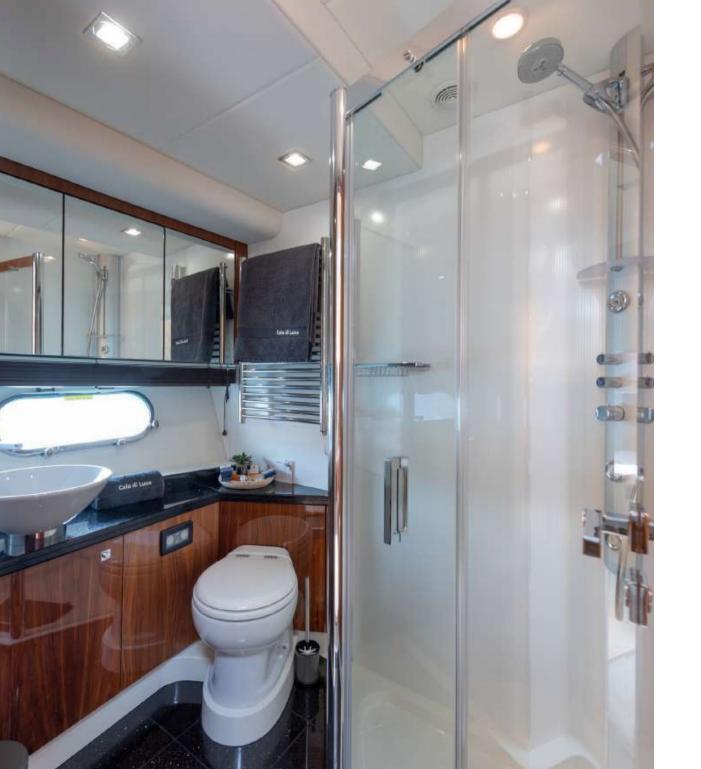

## MASTER BATHROOM

Length: 22,30 meters 73,2 feet

Beam: 5,67 meters 18,7 feet

Number of Crew: 3

Built: 2010 Refit: 2018

Builder: Sunseeker

Engines: 2 x MAN 1550 hp

Cruising speed: 20 knots