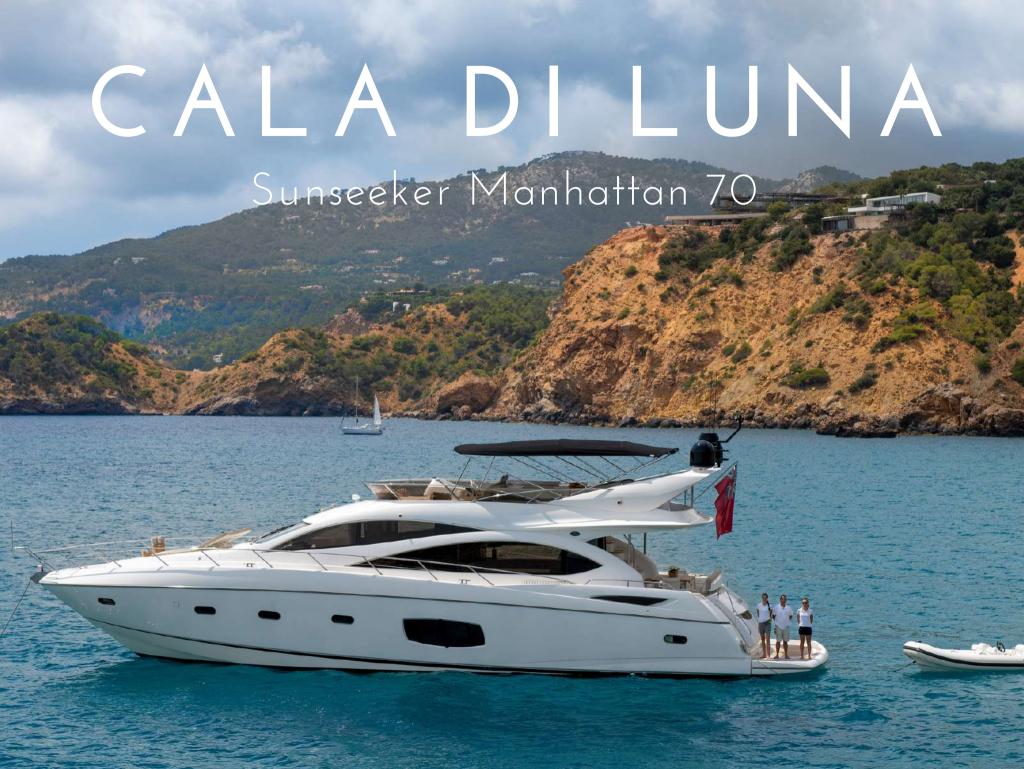

## Cala Di Luna is easily the most versatile yacht in the Balearic Islands; it masterly blends habitability, a complete equipment & a great speed.

- Berth in the exclusive VIP area of Marina Ibiza next to the famous restaurant Lío
  - Fin stabilizers that provide further comfort, both at anchor & cruising
- A hydraulic platform, which among other benefits, improves the elderly access to the yacht after a refreshing swim
  - Fully equipped flybridge with wet-bar, personalized with teppanyaki, two ice makers, a
    fabulous lounge area & a large dining table fit for 12 guests
    - Capacity at night for 8 guests in 4 ensuite cabins, 3 of them double