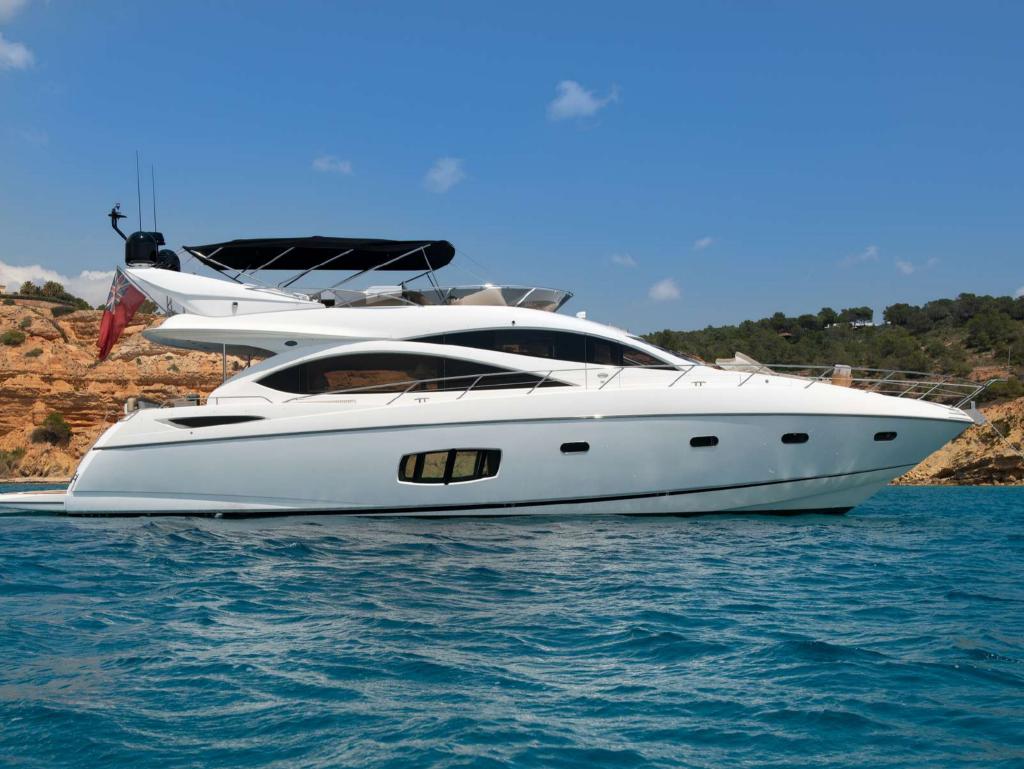

## Cala Di Luna is easily the most versatile yacht in the Balearic Islands; it masterly blends habitability, a complete equipment & a great speed.

- Berth in the exclusive VIP area of Marina Ibiza next to the famous restaurant Lío
  - Fin stabilizers that provide further comfort, both at anchor & cruising
- A hydraulic platform, which among other benefits, improves the elderly access to the yacht after a refreshing swim
  - Fully equipped flybridge with wet-bar, personalized with teppanyaki, two ice makers, a
    fabulous lounge area & a large dining table fit for 12 guests
    - Capacity at night for 8 guests in 4 ensuite cabins, 3 of them double