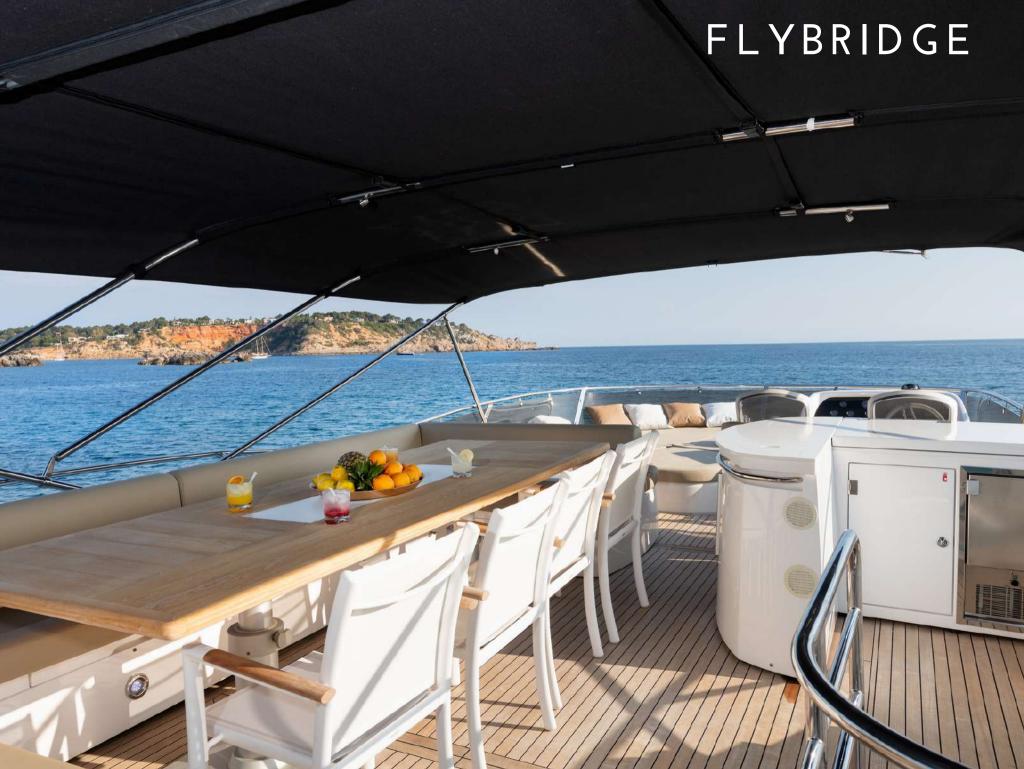

## Cala Di Luna is easily the most versatile yacht in the Balearic Islands; it masterly blends habitability, a complete equipment & a great speed.

- Berth in the exclusive VIP area of Marina Ibiza next to the famous restaurant Lío
  - Fin stabilizers that provide further comfort, both at anchor & cruising
- A hydraulic platform, which among other benefits, improves the elderly access to the yacht after a refreshing swim
  - Fully equipped flybridge with wet-bar, personalized with teppanyaki, two ice makers, a
    fabulous lounge area & a large dining table fit for 12 guests
    - Capacity at night for 8 guests in 4 ensuite cabins, 3 of them double