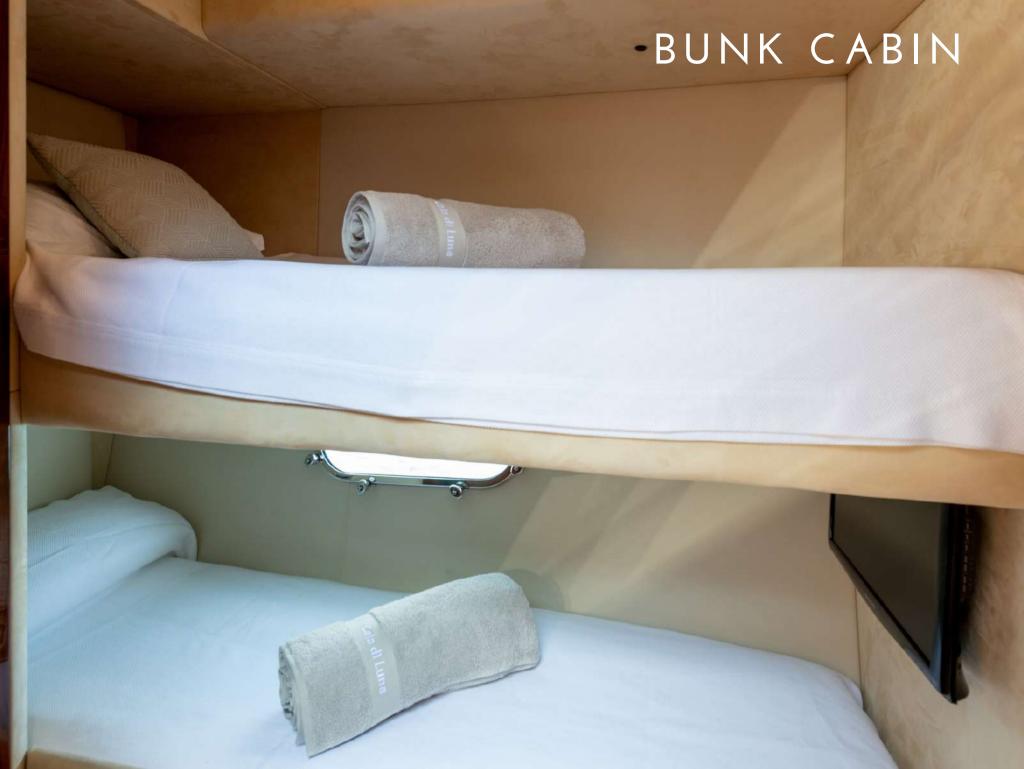

Fuel consumption: 340 L/h

Number of Cabins: 4

1 Master, 1 VIP, 1 Twin Convertible

to Double & 1 Bunk Cabin

Guests: 8 night / 12 day