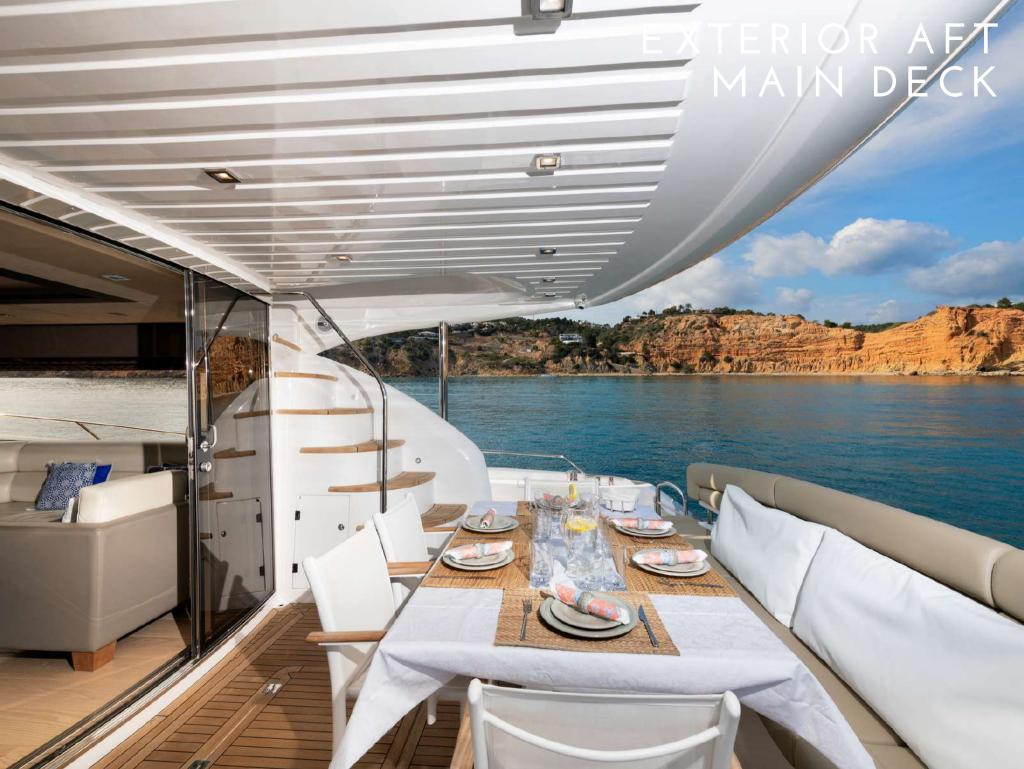

## Cala Di Luna is easily the most versatile yacht in the Balearic Islands; it masterly blends habitability, a complete equipment & a great speed.

- Berth in the exclusive VIP area of Marina Ibiza next to the famous restaurant Lío
  - Fin stabilizers that provide further comfort, both at anchor & cruising
- A hydraulic platform, which among other benefits, improves the elderly access to the yacht after a refreshing swim
  - Fully equipped flybridge with wet-bar, personalized with teppanyaki, two ice makers, a
    fabulous lounge area & a large dining table fit for 12 guests
    - Capacity at night for 8 guests in 4 ensuite cabins, 3 of them double