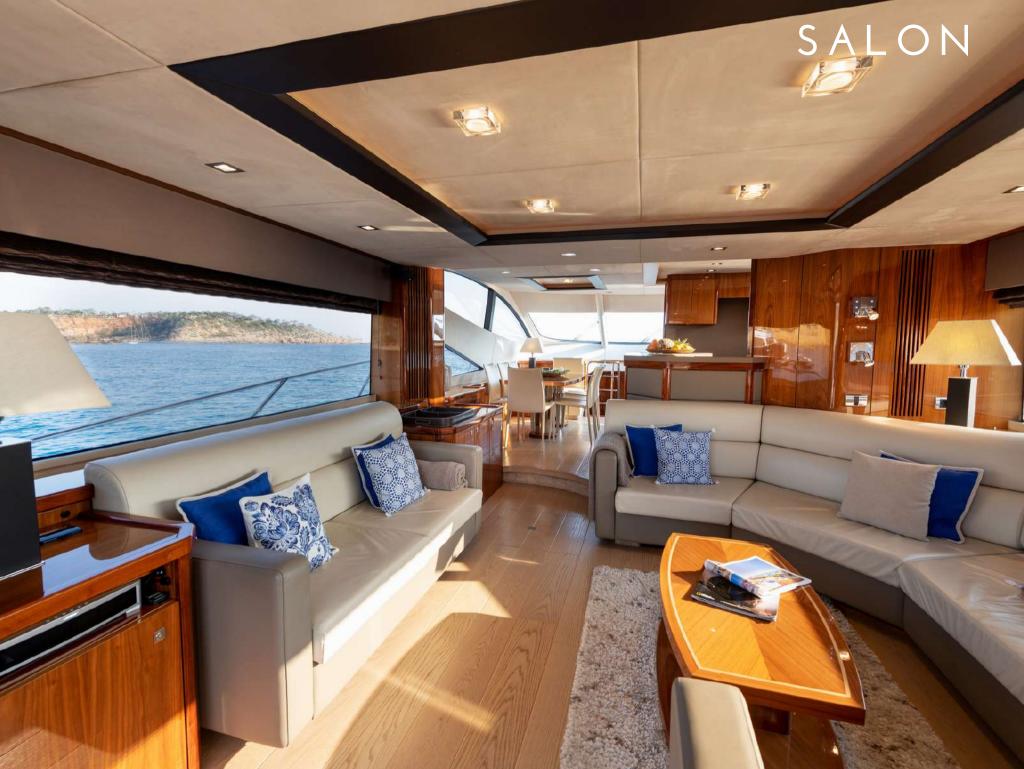

## Cala Di Luna is easily the most versatile yacht in the Balearic Islands; it masterly blends habitability, a complete equipment & a great speed.

- Berth in the exclusive VIP area of Marina Ibiza next to the famous restaurant Lío
  - Fin stabilizers that provide further comfort, both at anchor & cruising
- A hydraulic platform, which among other benefits, improves the elderly access to the yacht after a refreshing swim
  - Fully equipped flybridge with wet-bar, personalized with teppanyaki, two ice makers, a
    fabulous lounge area & a large dining table fit for 12 guests
    - Capacity at night for 8 guests in 4 ensuite cabins, 3 of them double