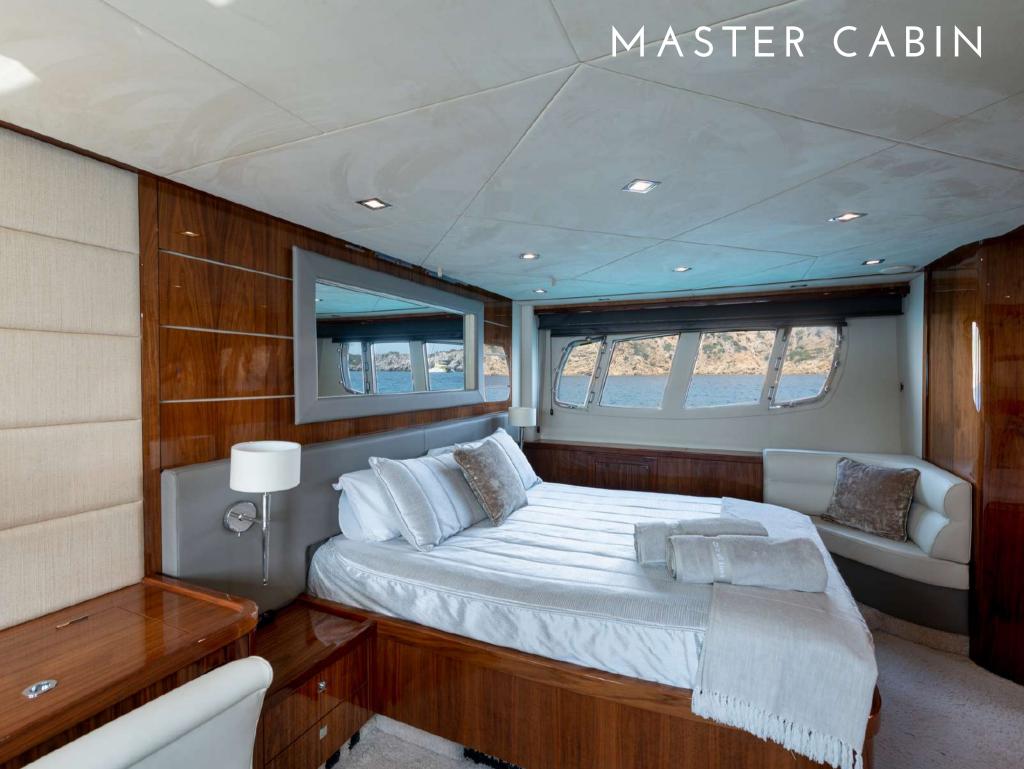

## Cala Di Luna is easily the most versatile yacht in the Balearic Islands; it masterly blends habitability, a complete equipment & a great speed.

- Berth in the exclusive VIP area of Marina Ibiza next to the famous restaurant Lío
  - Fin stabilizers that provide further comfort, both at anchor & cruising
- A hydraulic platform, which among other benefits, improves the elderly access to the yacht after a refreshing swim
  - Fully equipped flybridge with wet-bar, personalized with teppanyaki, two ice makers, a
    fabulous lounge area & a large dining table fit for 12 guests
    - Capacity at night for 8 guests in 4 ensuite cabins, 3 of them double

Fuel consumption: 340 L/h

Number of Cabins: 4

1 Master, 1 VIP, 1 Twin Convertible

to Double & 1 Bunk Cabin

Guests: 8 night / 12 day