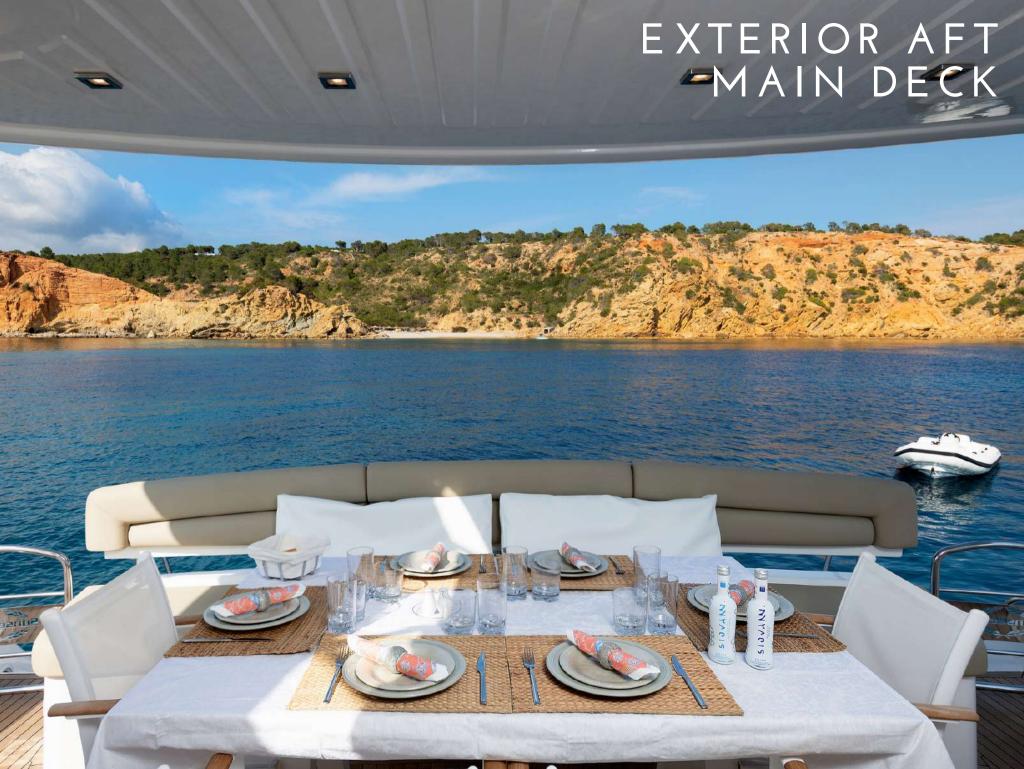

## Cala Di Luna is easily the most versatile yacht in the Balearic Islands; it masterly blends habitability, a complete equipment & a great speed.

- Berth in the exclusive VIP area of Marina Ibiza next to the famous restaurant Lío
  - Fin stabilizers that provide further comfort, both at anchor & cruising
- A hydraulic platform, which among other benefits, improves the elderly access to the yacht after a refreshing swim
  - Fully equipped flybridge with wet-bar, personalized with teppanyaki, two ice makers, a
    fabulous lounge area & a large dining table fit for 12 guests
    - Capacity at night for 8 guests in 4 ensuite cabins, 3 of them double





























## MASTER BATHROOM









Length: 22,30 meters 73,2 feet

Beam: 5,67 meters 18,7 feet

Number of Crew: 3

Built: 2010 Refit: 2018

Builder: Sunseeker

Engines: 2 x MAN 1550 hp

Cruising speed: 20 knots

Fuel consumption: 340 L/h

Number of Cabins: 4

1 Master, 1 VIP, 1 Twin Convertible

to Double & 1 Bunk Cabin

Guests: 8 night / 12 day

## SPECIFICATIONS & ACCOMODATIONS





Tender Williams Sportjet 395 90hp (new 2020)

Towable Tube for 3 pax

Water Skis

2 Paddle Boards

3 Seadoo Seascooters

Snorkelling Gear

## SEASONS & RATES

HIGH SEASON

July&August 6.500€ Day - 43.000€ Week\*

LOW SEASON

Rest of the year 6.000€ Day - 40.000€ Week\*

\*BERTH IN MARINA IBIZA INCLUDED IN THE PRICE - 21% VAT NOT INCLUDED IN THE PRICE