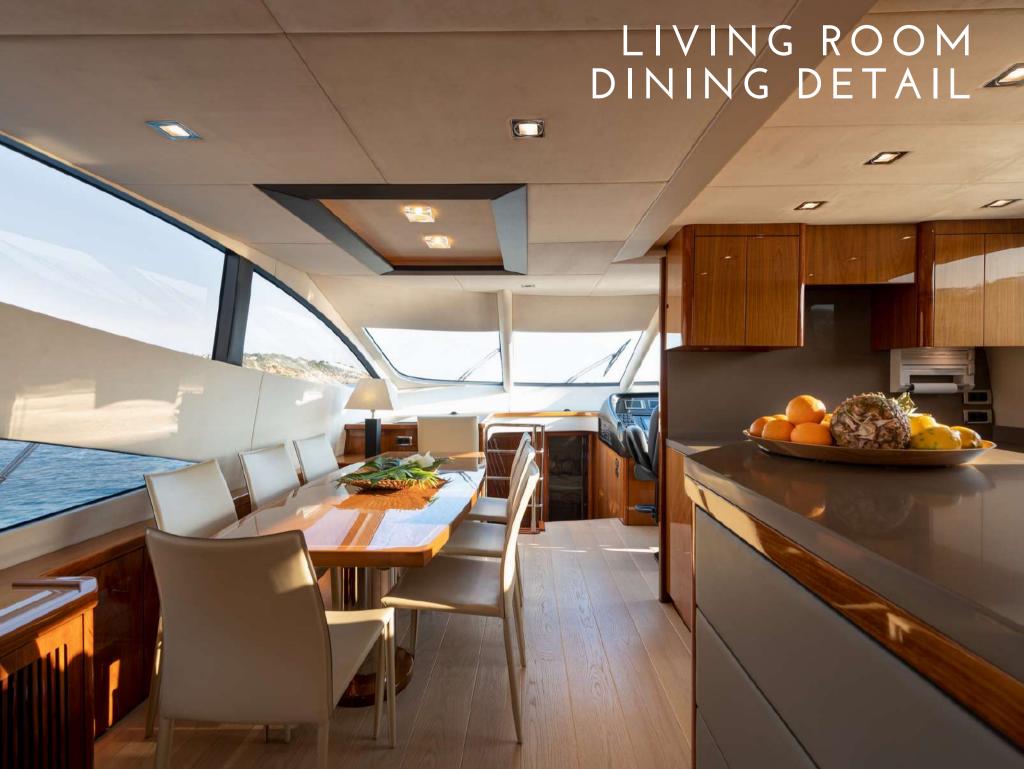

## Cala Di Luna is easily the most versatile yacht in the Balearic Islands; it masterly blends habitability, a complete equipment & a great speed.

- Berth in the exclusive VIP area of Marina Ibiza next to the famous restaurant Lío
  - Fin stabilizers that provide further comfort, both at anchor & cruising
- A hydraulic platform, which among other benefits, improves the elderly access to the yacht after a refreshing swim
  - Fully equipped flybridge with wet-bar, personalized with teppanyaki, two ice makers, a
    fabulous lounge area & a large dining table fit for 12 guests
    - Capacity at night for 8 guests in 4 ensuite cabins, 3 of them double