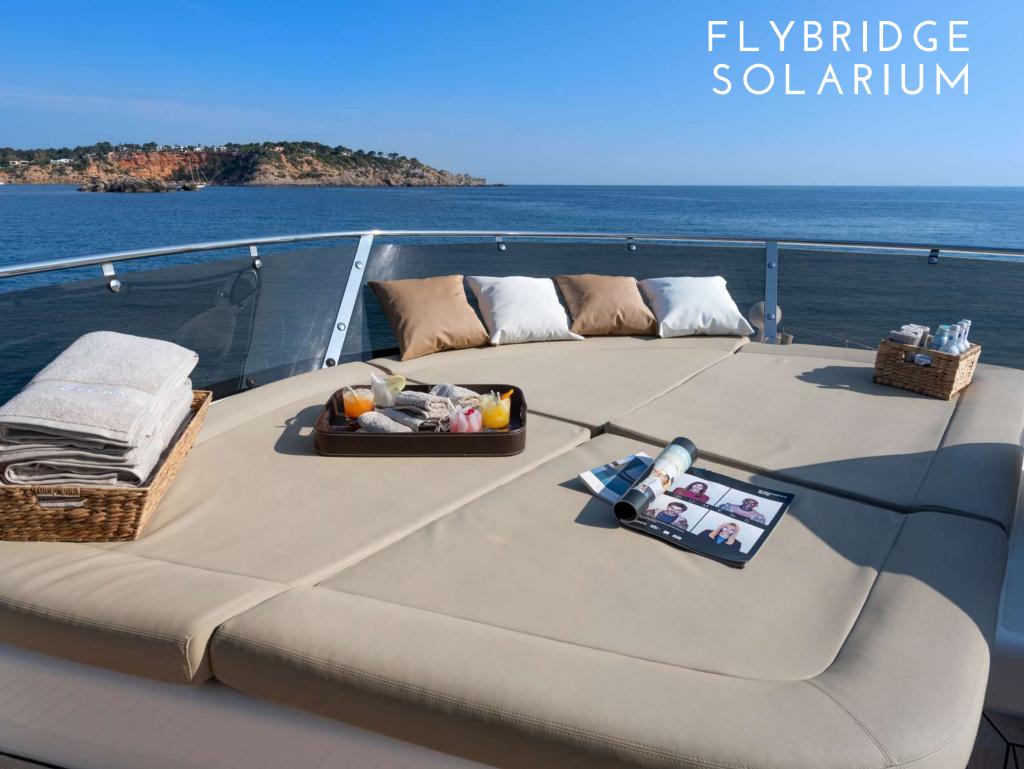

## Cala Di Luna is easily the most versatile yacht in the Balearic Islands; it masterly blends habitability, a complete equipment & a great speed.

- Berth in the exclusive VIP area of Marina Ibiza next to the famous restaurant Lío
  - Fin stabilizers that provide further comfort, both at anchor & cruising
- A hydraulic platform, which among other benefits, improves the elderly access to the yacht after a refreshing swim
  - Fully equipped flybridge with wet-bar, personalized with teppanyaki, two ice makers, a
    fabulous lounge area & a large dining table fit for 12 guests
    - Capacity at night for 8 guests in 4 ensuite cabins, 3 of them double