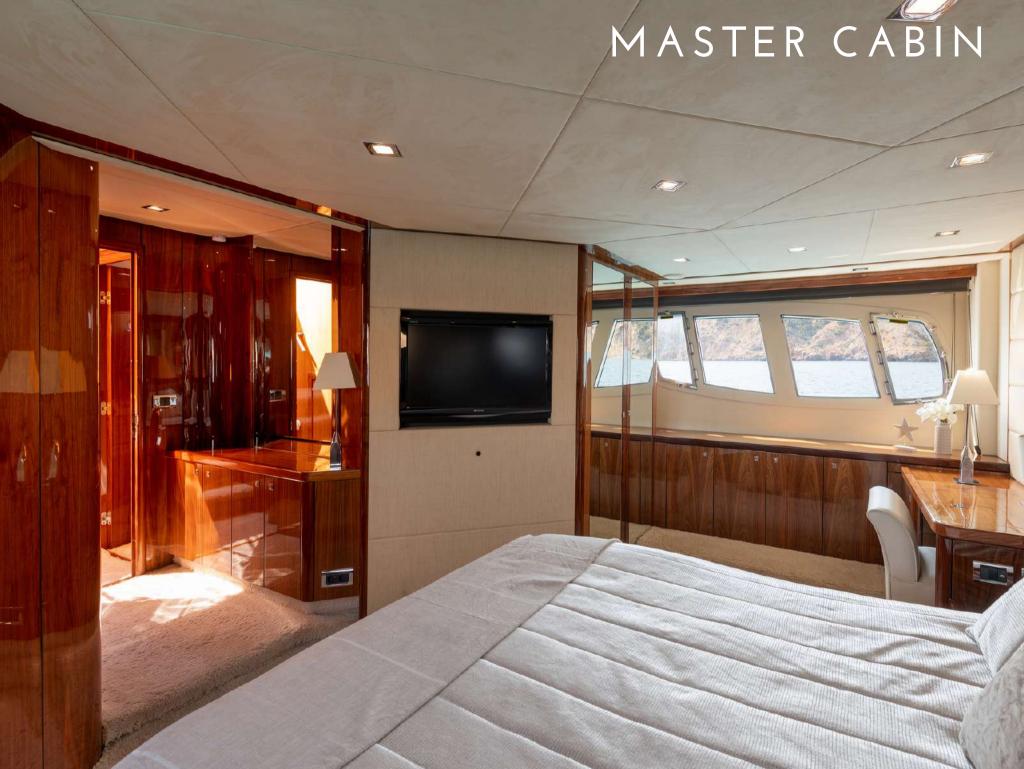

## Cala Di Luna is easily the most versatile yacht in the Balearic Islands; it masterly blends habitability, a complete equipment & a great speed.

- Berth in the exclusive VIP area of Marina Ibiza next to the famous restaurant Lío
  - Fin stabilizers that provide further comfort, both at anchor & cruising
- A hydraulic platform, which among other benefits, improves the elderly access to the yacht after a refreshing swim
  - Fully equipped flybridge with wet-bar, personalized with teppanyaki, two ice makers, a
    fabulous lounge area & a large dining table fit for 12 guests
    - Capacity at night for 8 guests in 4 ensuite cabins, 3 of them double

Fuel consumption: 340 L/h

Number of Cabins: 4

1 Master, 1 VIP, 1 Twin Convertible

to Double & 1 Bunk Cabin

Guests: 8 night / 12 day