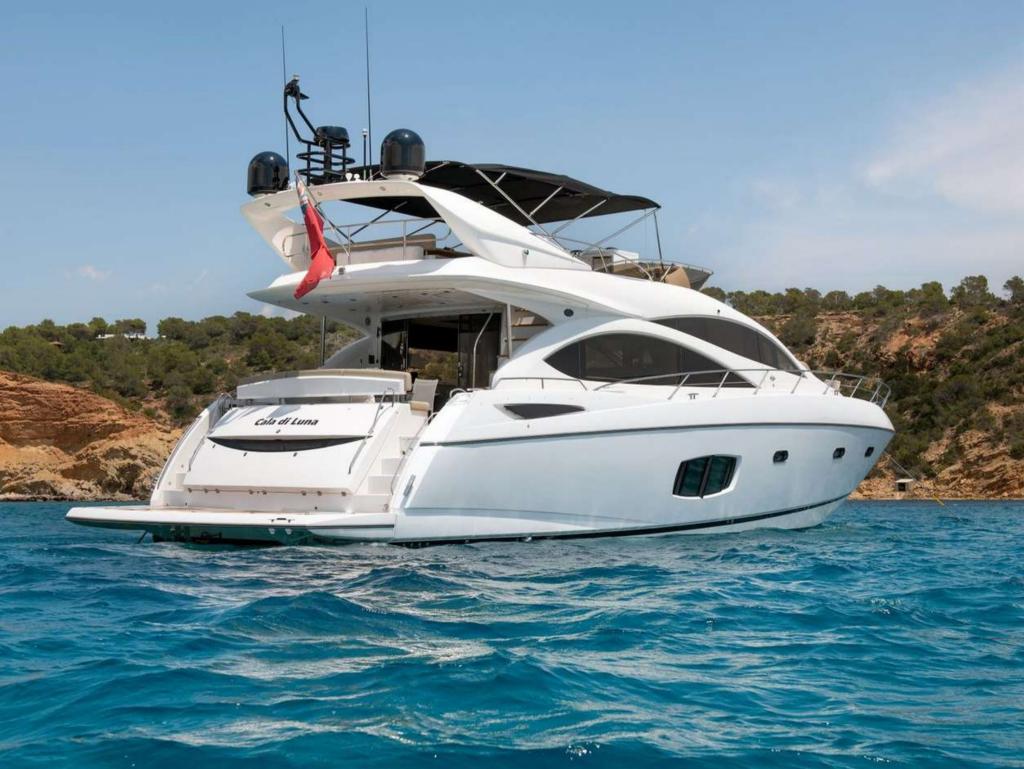

## Cala Di Luna is easily the most versatile yacht in the Balearic Islands; it masterly blends habitability, a complete equipment & a great speed.

- Berth in the exclusive VIP area of Marina Ibiza next to the famous restaurant Lío
  - Fin stabilizers that provide further comfort, both at anchor & cruising
- A hydraulic platform, which among other benefits, improves the elderly access to the yacht after a refreshing swim
  - Fully equipped flybridge with wet-bar, personalized with teppanyaki, two ice makers, a
    fabulous lounge area & a large dining table fit for 12 guests
    - Capacity at night for 8 guests in 4 ensuite cabins, 3 of them double