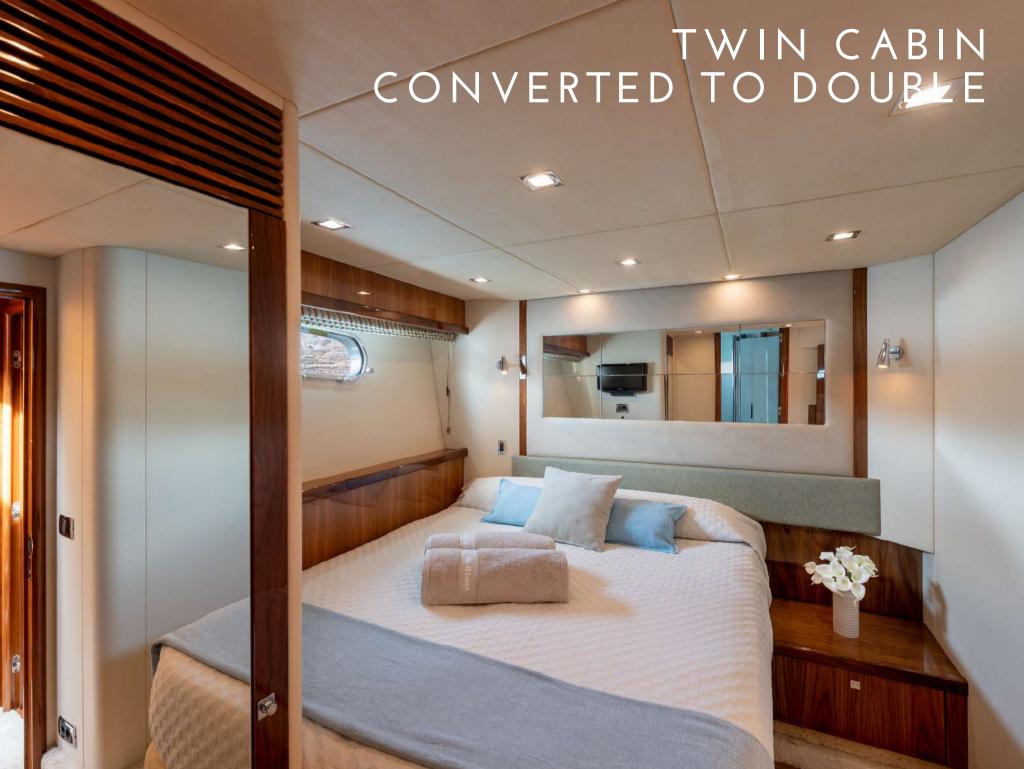

Fuel consumption: 340 L/h

Number of Cabins: 4

1 Master, 1 VIP, 1 Twin Convertible

to Double & 1 Bunk Cabin

Guests: 8 night / 12 day