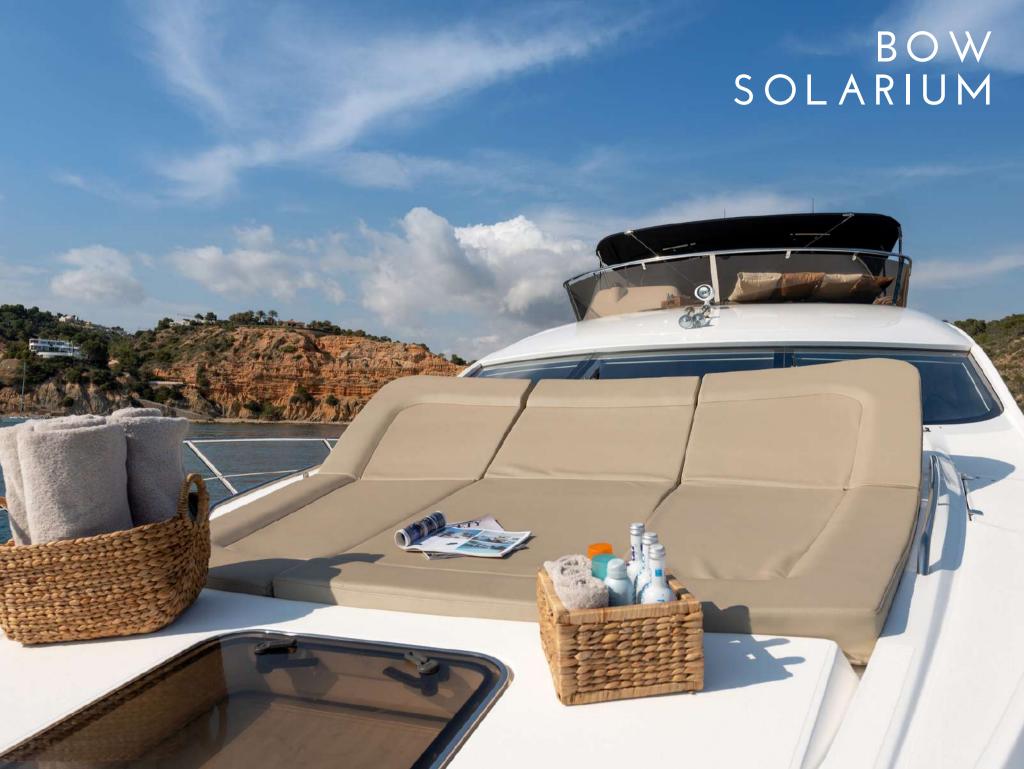

## Cala Di Luna is easily the most versatile yacht in the Balearic Islands; it masterly blends habitability, a complete equipment & a great speed.

- Berth in the exclusive VIP area of Marina Ibiza next to the famous restaurant Lío
  - Fin stabilizers that provide further comfort, both at anchor & cruising
- A hydraulic platform, which among other benefits, improves the elderly access to the yacht after a refreshing swim
  - Fully equipped flybridge with wet-bar, personalized with teppanyaki, two ice makers, a
    fabulous lounge area & a large dining table fit for 12 guests
    - Capacity at night for 8 guests in 4 ensuite cabins, 3 of them double