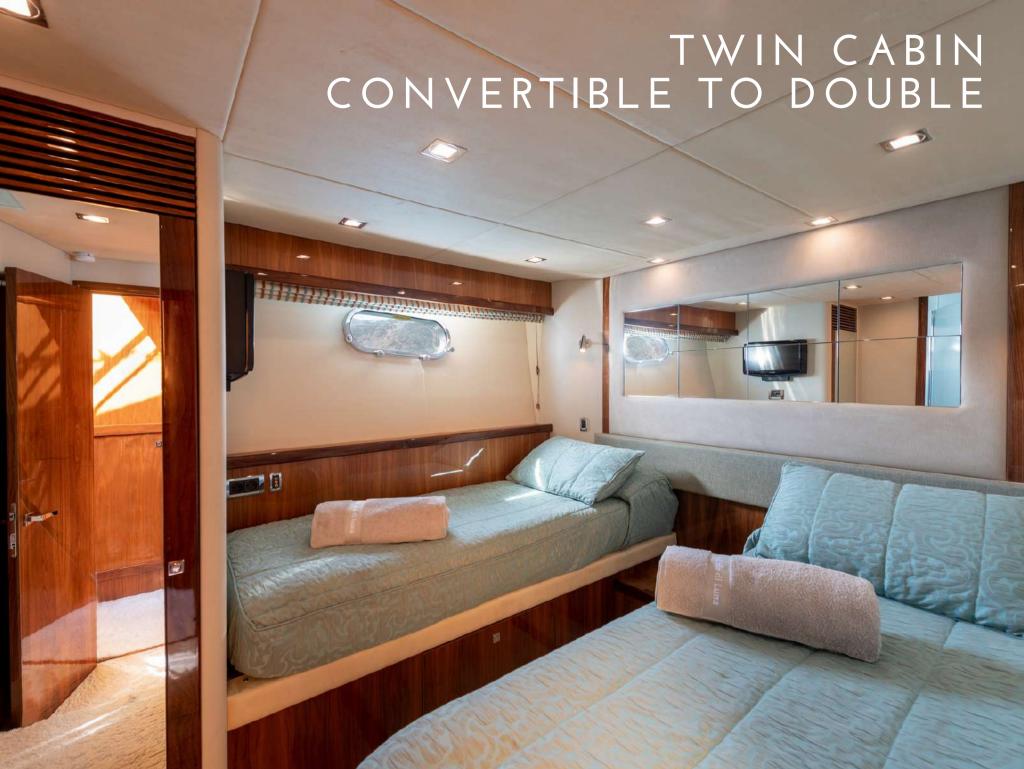

Fuel consumption: 340 L/h

Number of Cabins: 4

1 Master, 1 VIP, 1 Twin Convertible

to Double & 1 Bunk Cabin

Guests: 8 night / 12 day